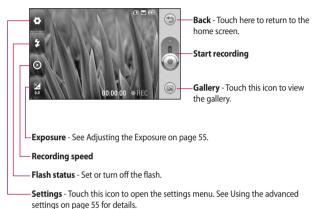

## Shooting a guick video

- Press and hold down the camera key on the right side of the phone.
- 2 Then, switch to 📰 . Or, you can enter this menu directly by touching Video camera.
- 3 The video camera's viewfinder will appear on the screen.
- 4 Holding the phone horizontally, point the lens towards the subject of the video.
- 5 Press the capture button once to start recording.
- 6 **Rec** will appear at the bottom of the viewfinder with a timer showing the length of the video.
- 7 To pause the video, touch (III) and resume recording by selecting
- 8 Touch () on the screen to stop recordina.

## After shooting a video

A still image representing your video will appear on the screen. The name of the video will be shown on the bottom of the screen. along with four icons on the righthand side

Play Touch to play the video.

Send Touch to send the video as a Message, Email, Bluetooth, and YouTube. See page 38 for Sending a message, and page 97 for Sending and receiving your files using Bluetooth.

NOTE: Additional cost may occur when MMS are downloaded when roaming.

Use Touch to use the image as wallpaper.

Rename Touch to edit the name of the selected video.

Touch to return to the previous menu.

Touch to delete the video you have just made, and confirm by touching Yes. The viewfinder will reappear.

Touch to shoot another video immediately. Your current video will be saved.

Touch to view the saved videos and pictures gallery.

#### Adjusting the exposure

The exposure defines the difference between light and dark areas in an image. A low contrast image will appear foggy, whereas a high contrast image will appear much sharper.

- 1 Touch 🔀 .
- Slide the exposure indicator along the bar, towards for a lower exposure and fuzzier image, or towards for a higher contrast and sharper image.

#### Using the advanced settings

Using the viewfinder, touch **Settings** to open all the advanced settings options.

You can adjust the video camera setting by scrolling the wheel. After selecting the option, touch the **OK** button.